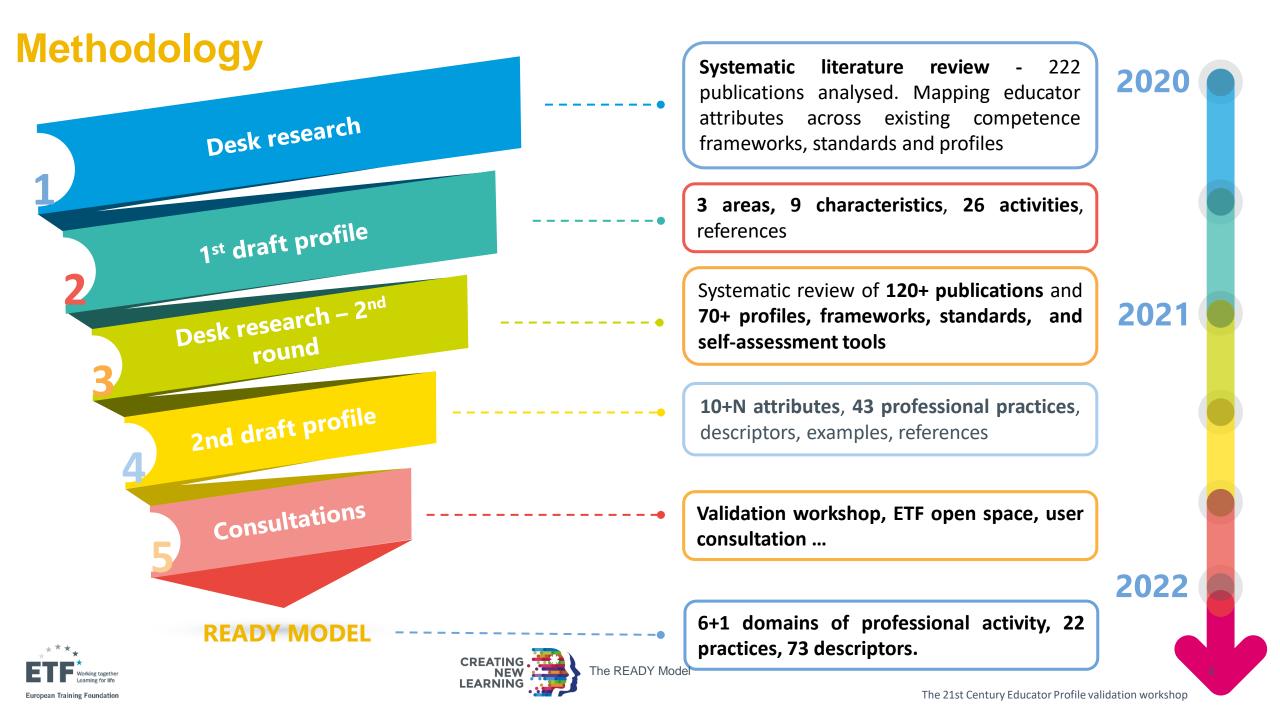

**European Training Foundation** 



# THE READY MODEL

## A <u>R</u>eference model for <u>E</u>ducators' <u>A</u>ctivities and <u>D</u>evelopment in the 21st-centur<u>Y</u>

Kristien Van den Eynde Human Capital Development Specialist





**European Training Foundation** 

E1

### **The Educator**



"All those who professionally guide and support learners in their learning process"







### **READY Model - an interactive tool**







#### https://view.genial.ly/6243253217ac64001885c67e



The READY Model

**European Training Foundation** 

### For whom and for what can READY be used?

Educators: with different backgrounds, profiles and levels of experience

- Self-reflect on their individual practice and recognise their strengths and areas for improvement
- Plan their professional development and career paths

**Those working closely with educators:** managers of education and training institutions, professional development providers, mentors

- Identify the key domains of professional activity and practices for the educator of today
- Update initial education programs for educators
- Develop an integrated approach for the skilling, re-skilling and upskilling of educat